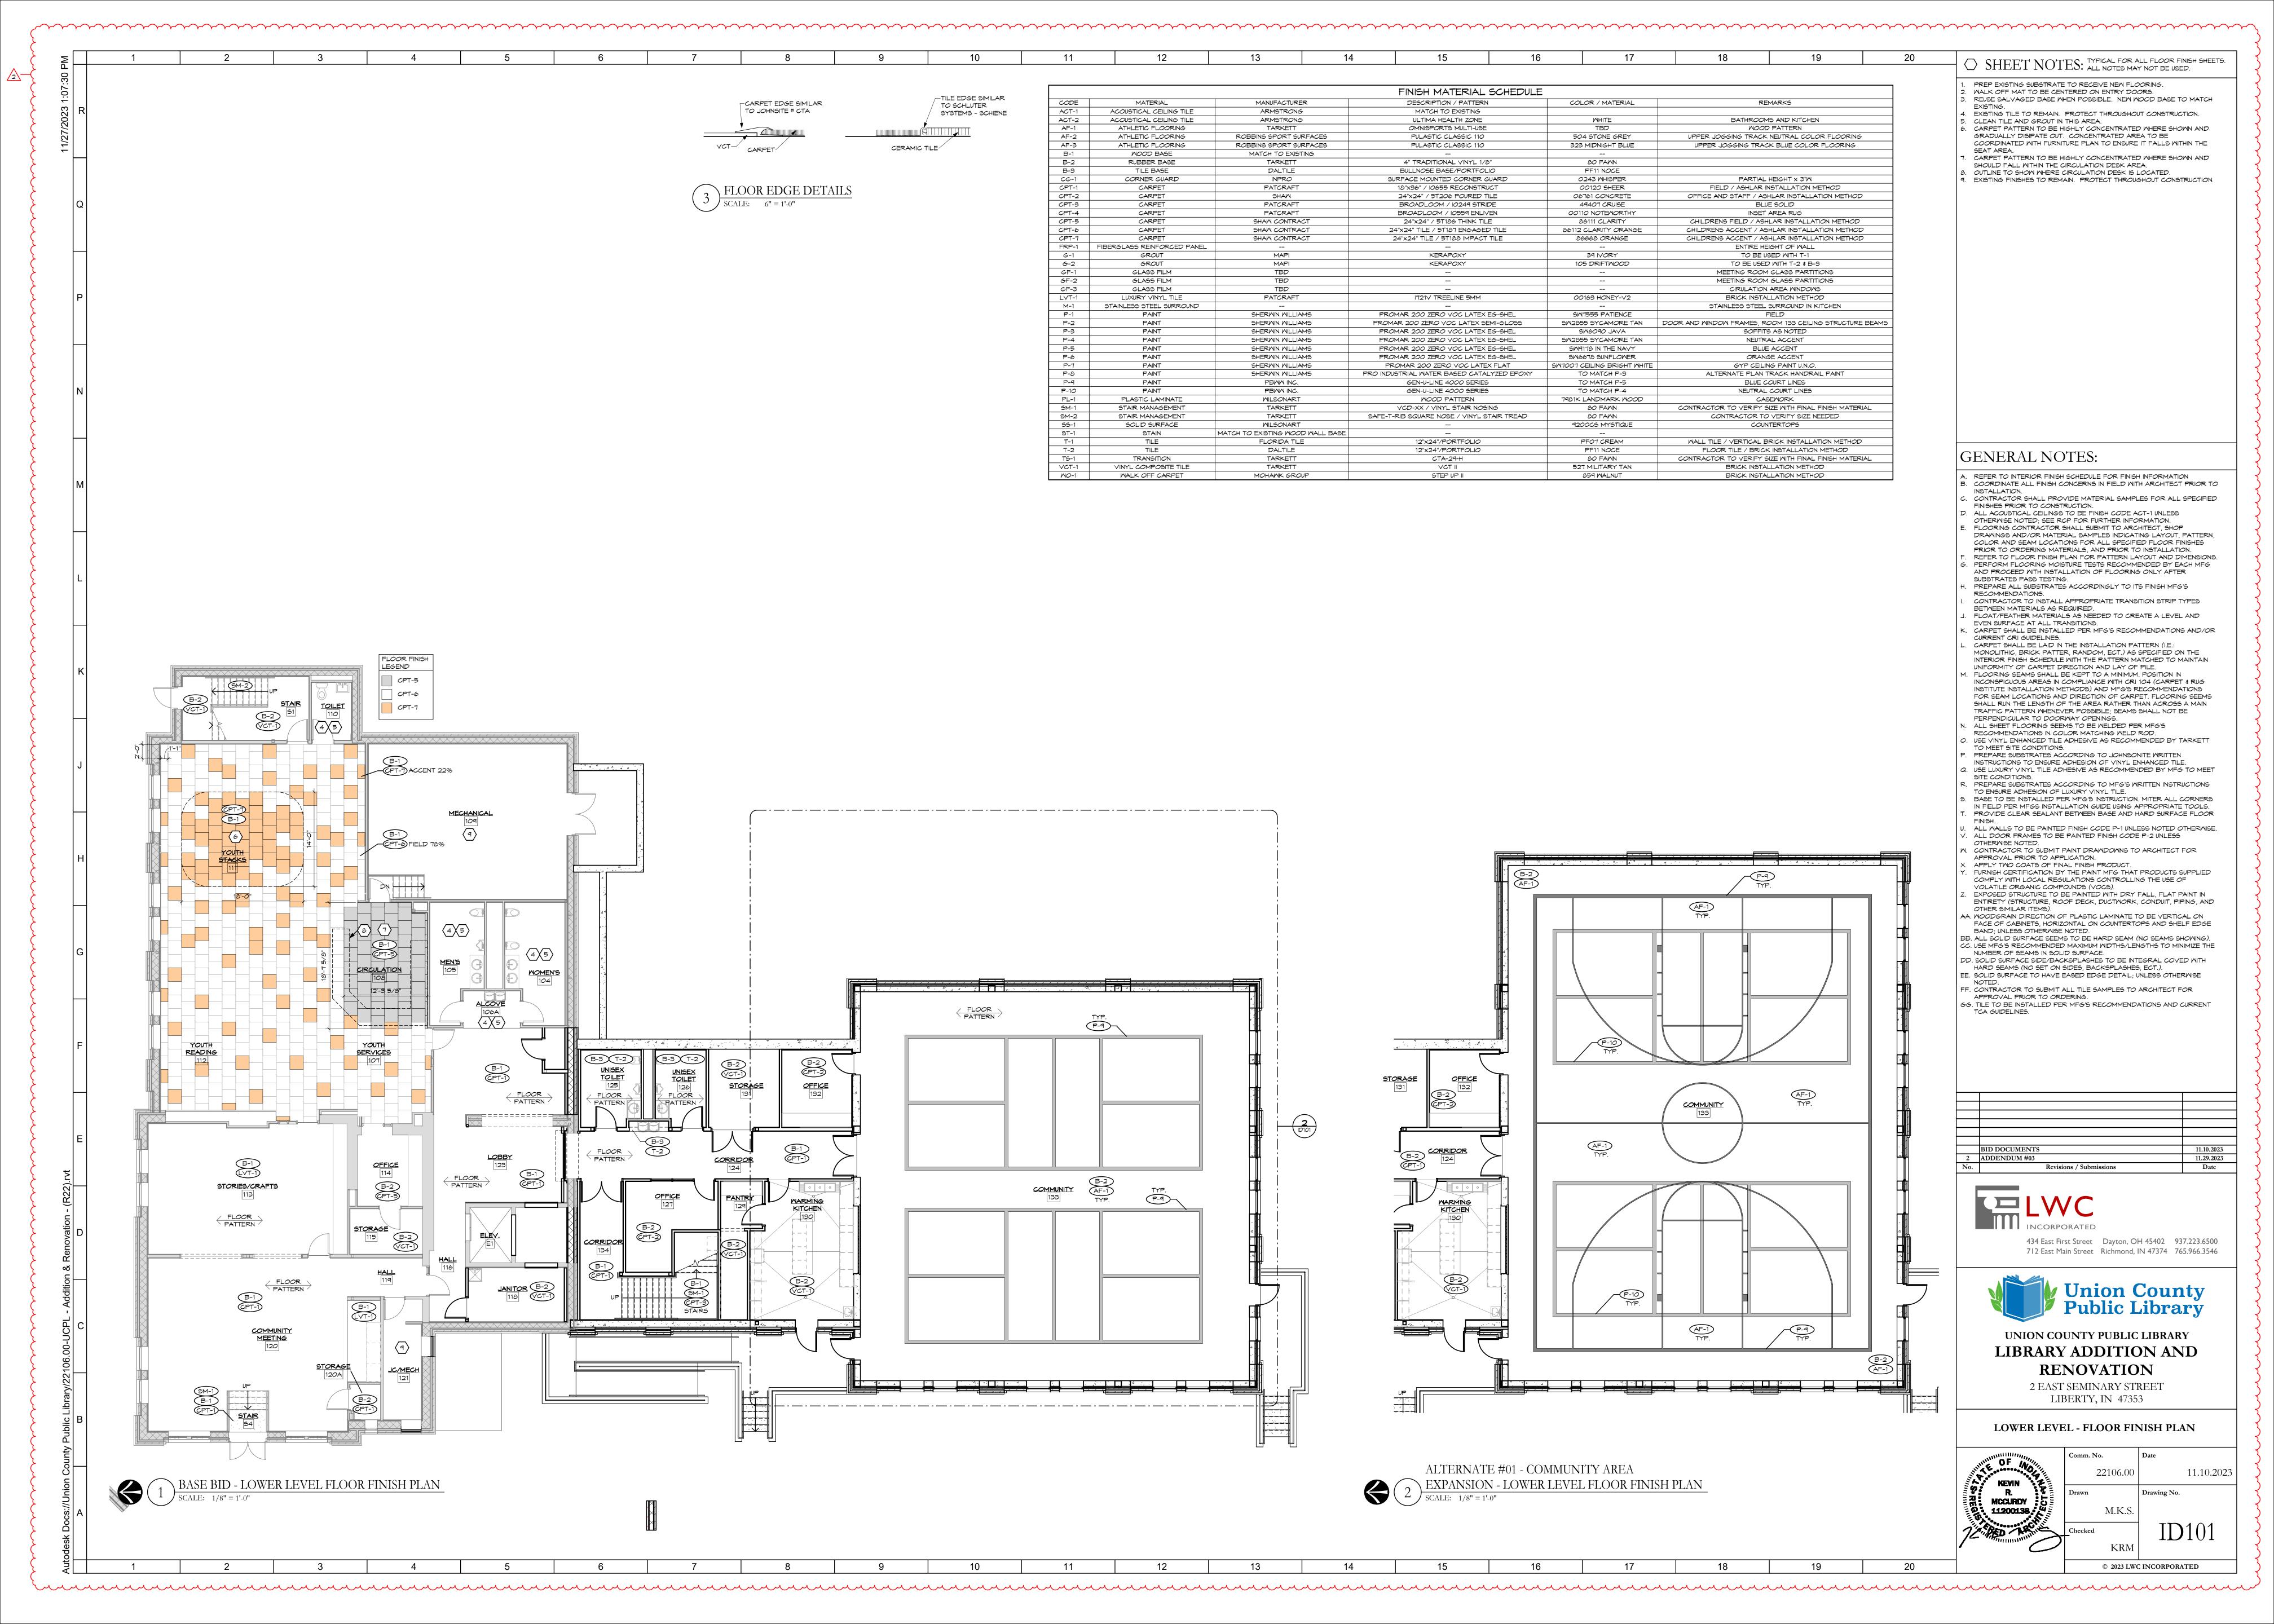

ITEM NO.5 - A604 - Interior Elevations - Alternates

Added notes on detail 1, 2, & 3

ITEM NO.6 – ID101 – Lower Level – Floor Finish Plan

Revised Sheet

ITEM NO.7 – ID102 – Upper Level – Floor Finish Plan

Revised Sheet