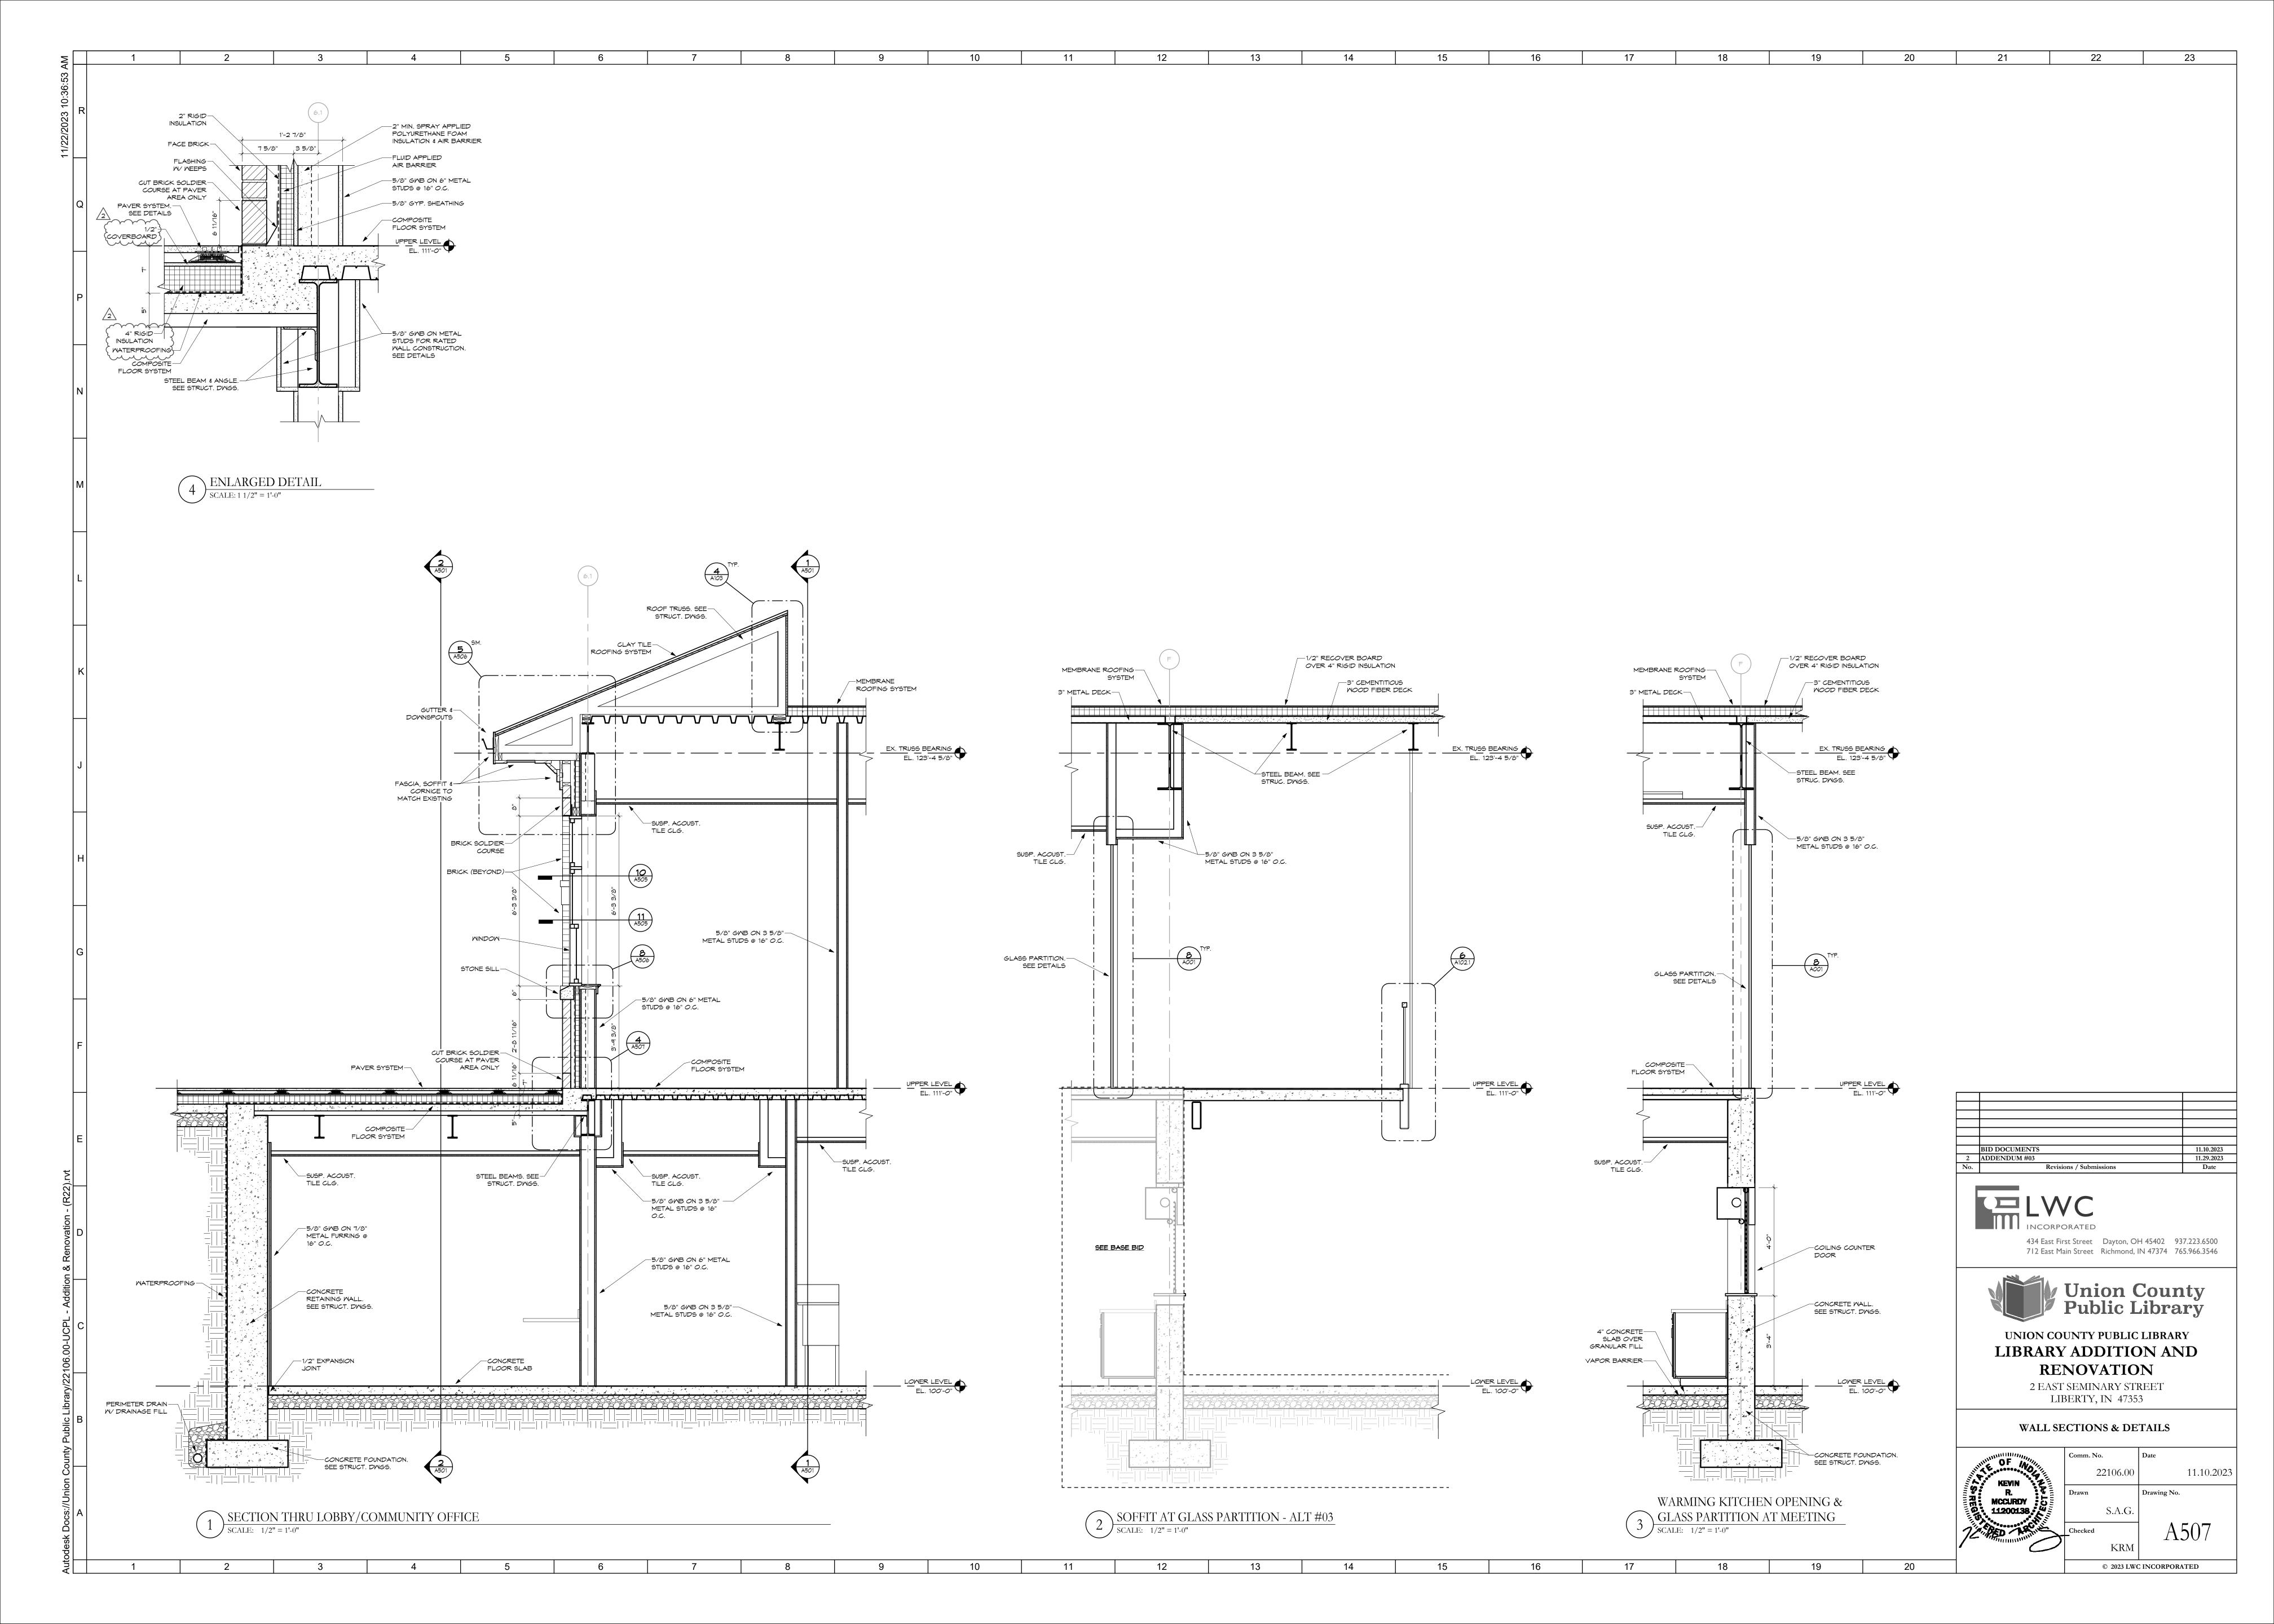

#### ITEM NO.2 – A506 – Wall Sections & details

• Added notes on detail 11

ITEM NO.3 – A507 – Wall Sections & details

Added notes on detail 4

ITEM NO.4 - A603 - Interior Elevations - Base Bid

• Added notes on detail 1, 2, & 3