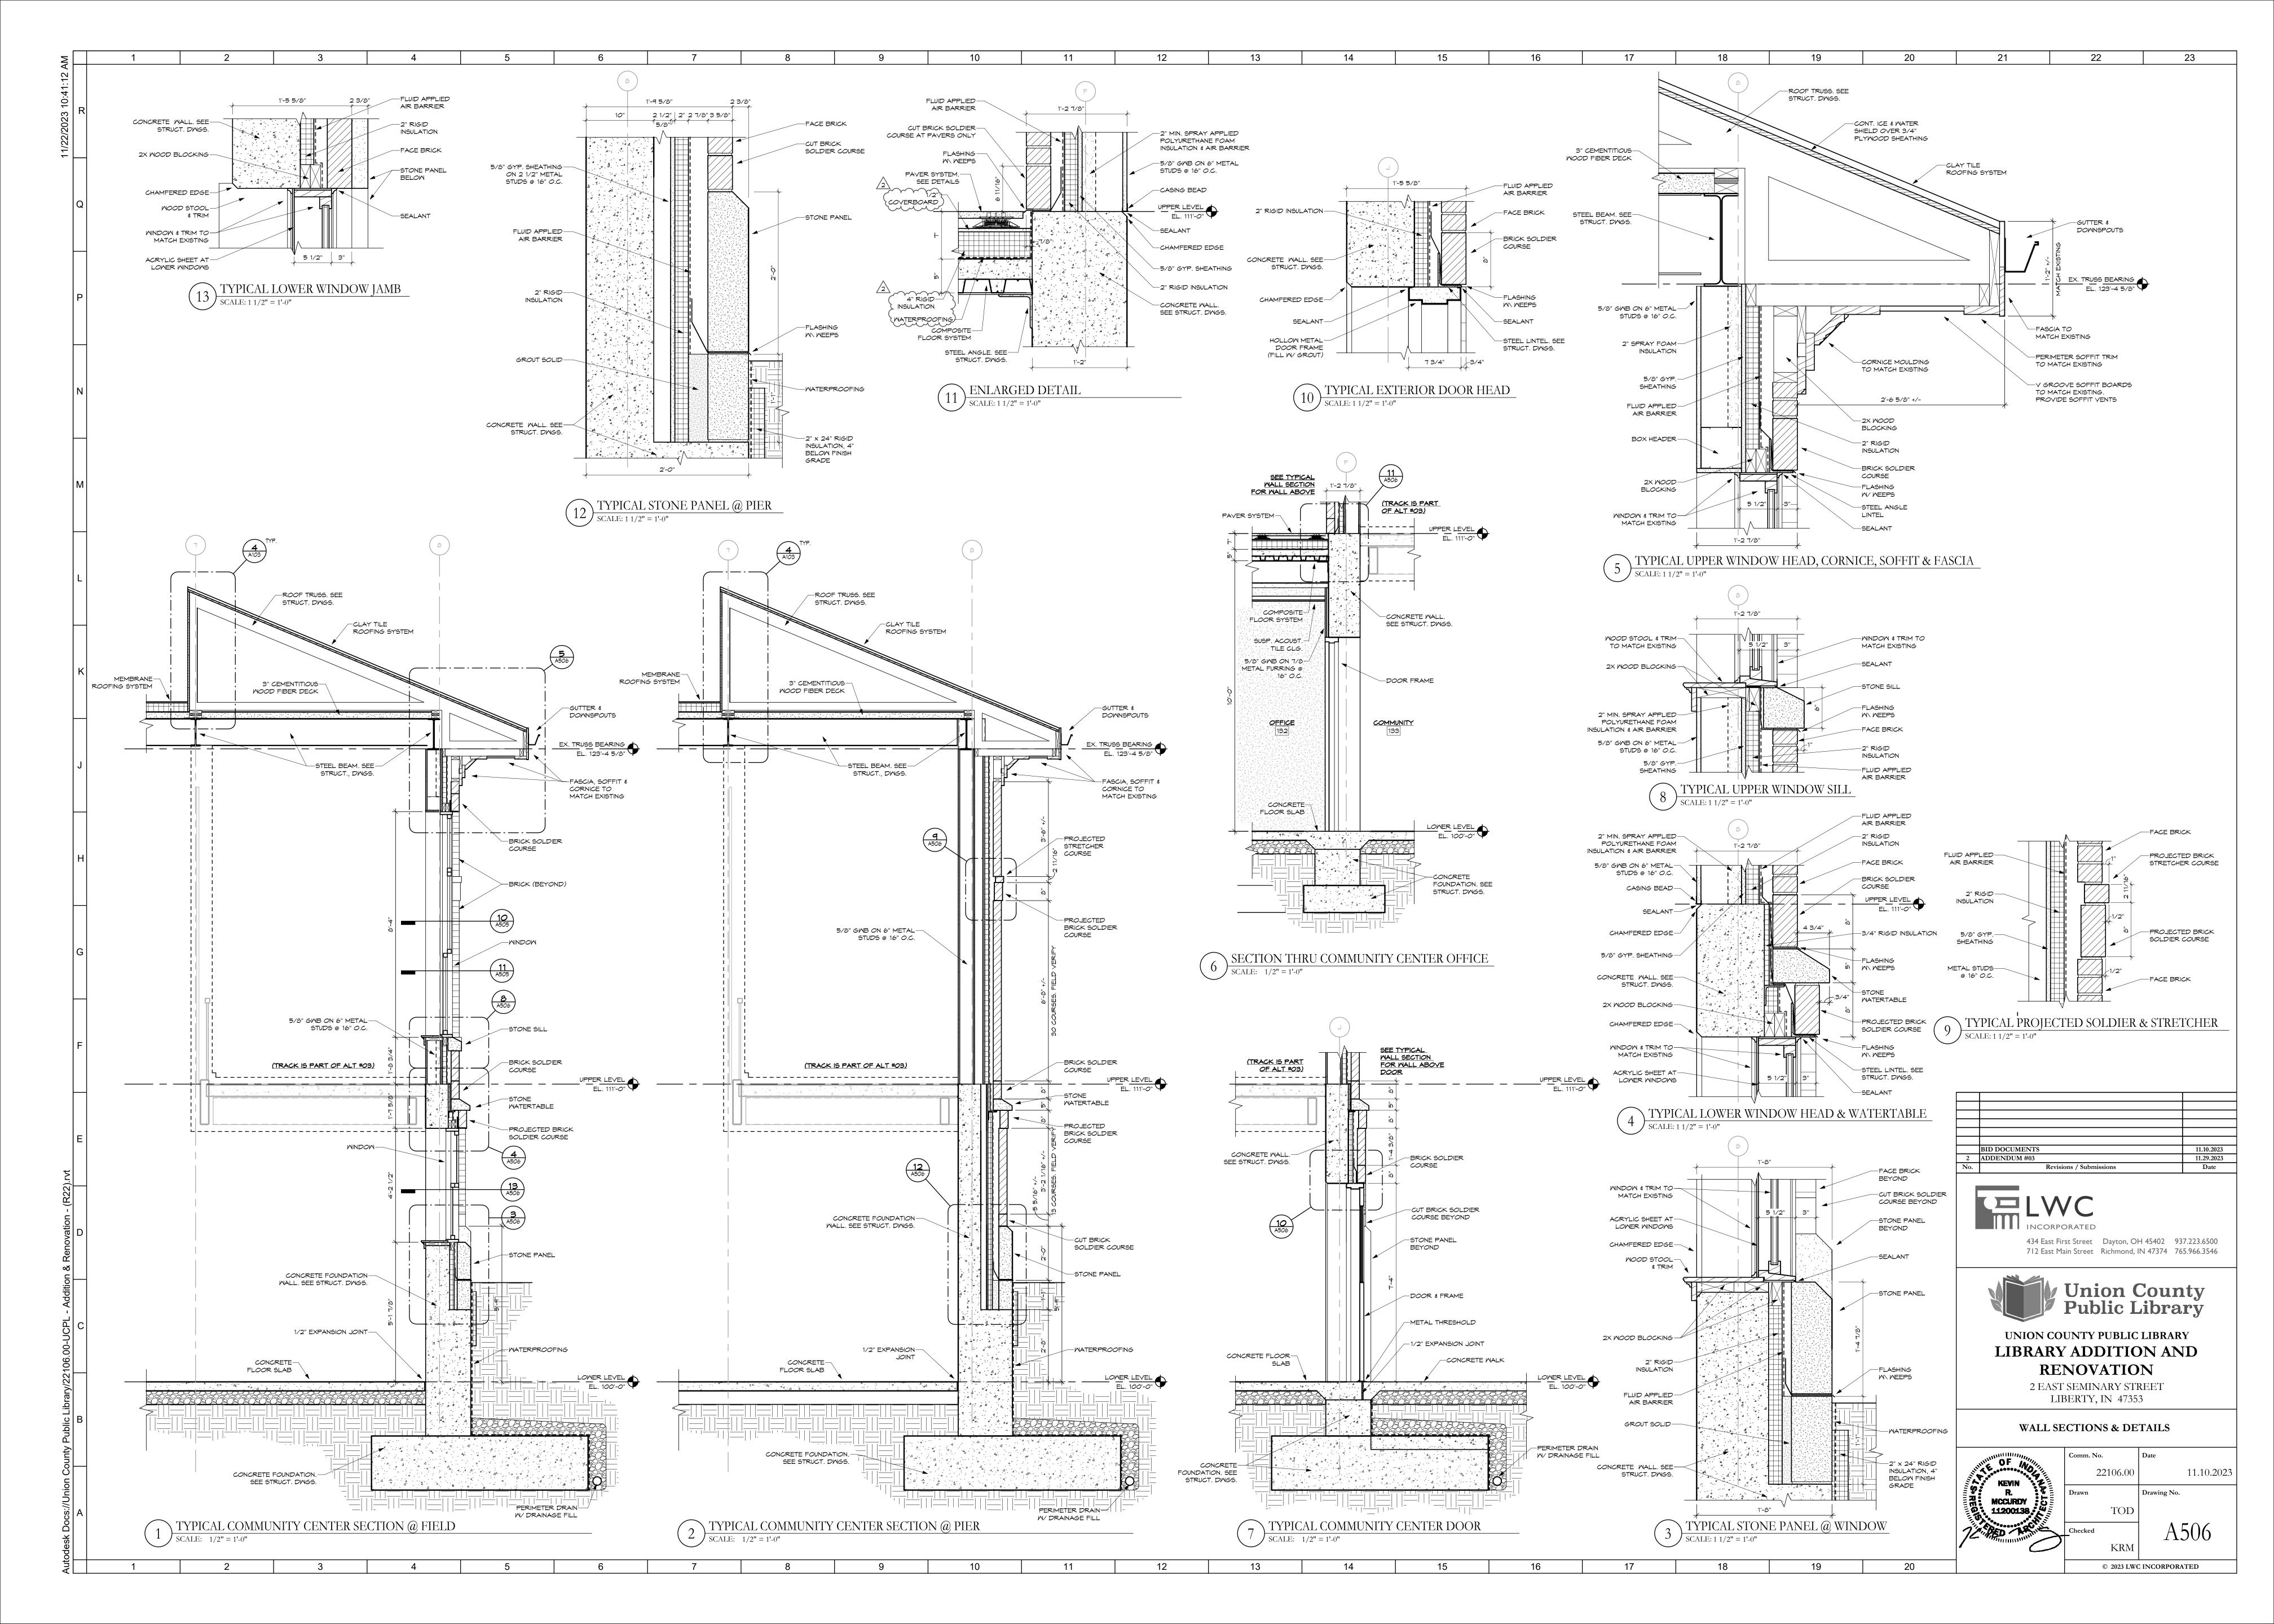

#### ITEM NO.2 – A506 – Wall Sections & details

• Added notes on detail 11

ITEM NO.3 – A507 – Wall Sections & details

Added notes on detail 4

ITEM NO.4 - A603 - Interior Elevations - Base Bid

• Added notes on detail 1, 2, & 3