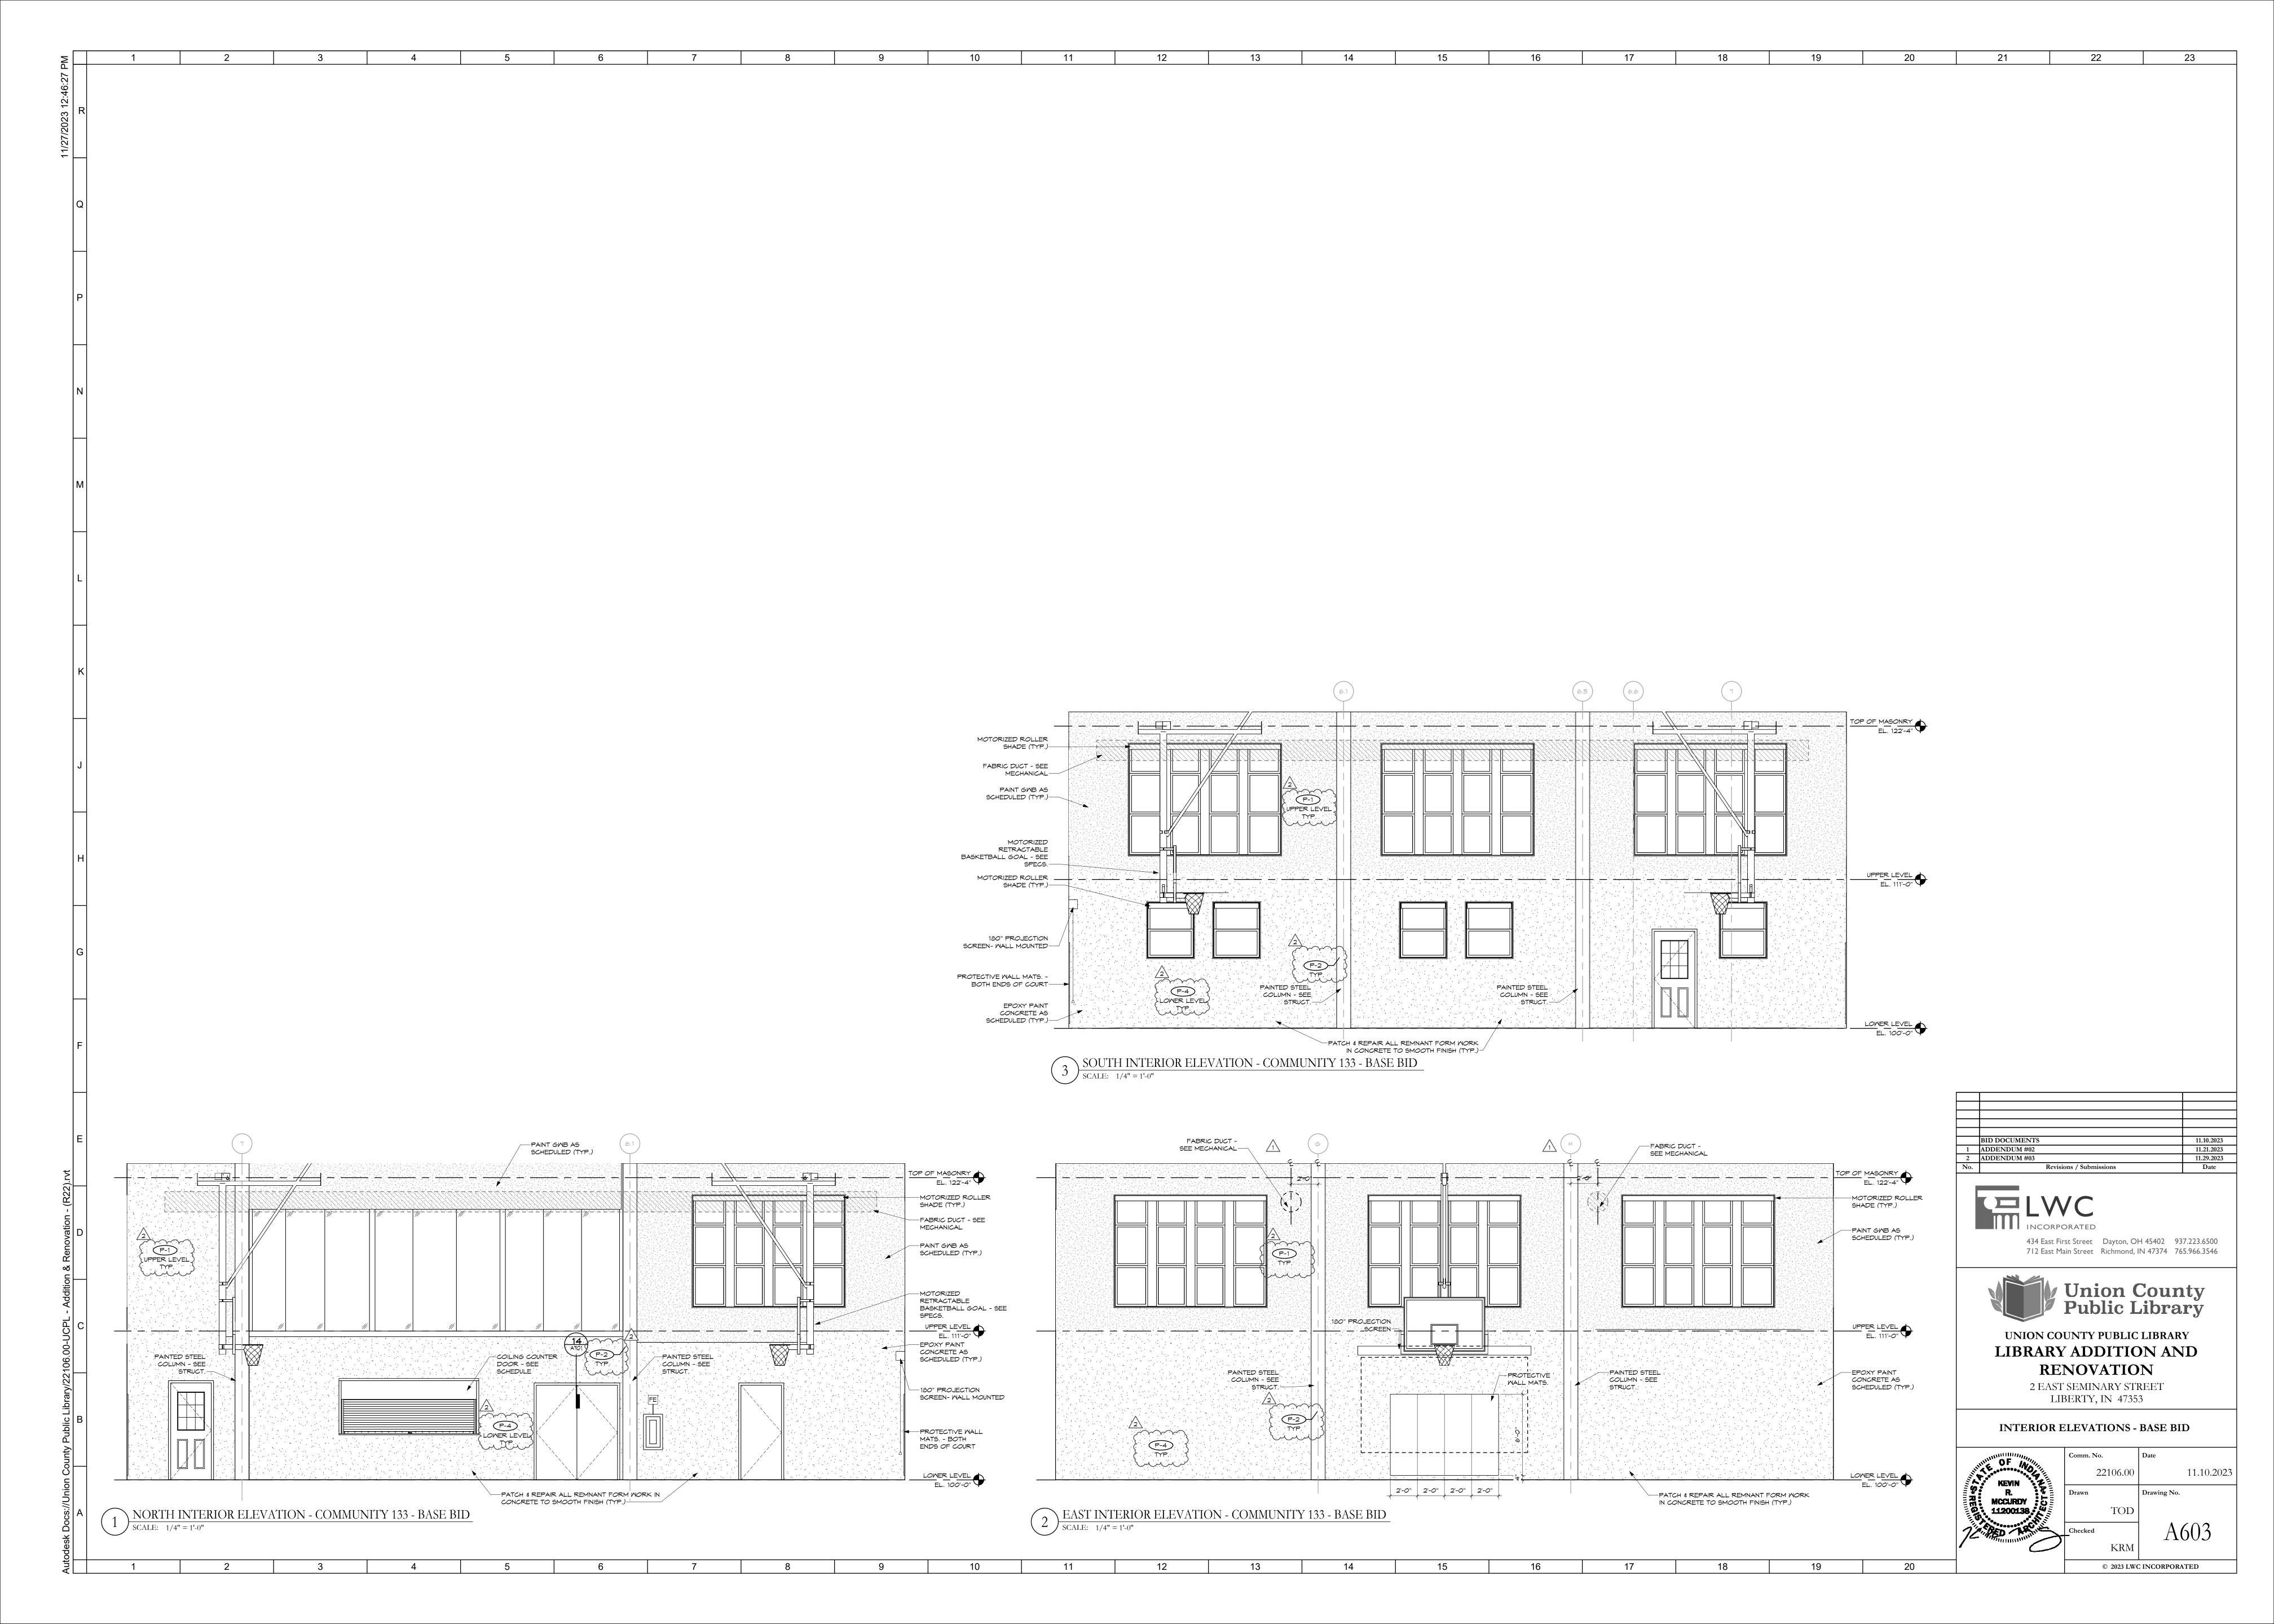

#### ITEM NO.2 – A506 – Wall Sections & details

• Added notes on detail 11

ITEM NO.3 – A507 – Wall Sections & details

Added notes on detail 4

ITEM NO.4 - A603 - Interior Elevations - Base Bid

• Added notes on detail 1, 2, & 3