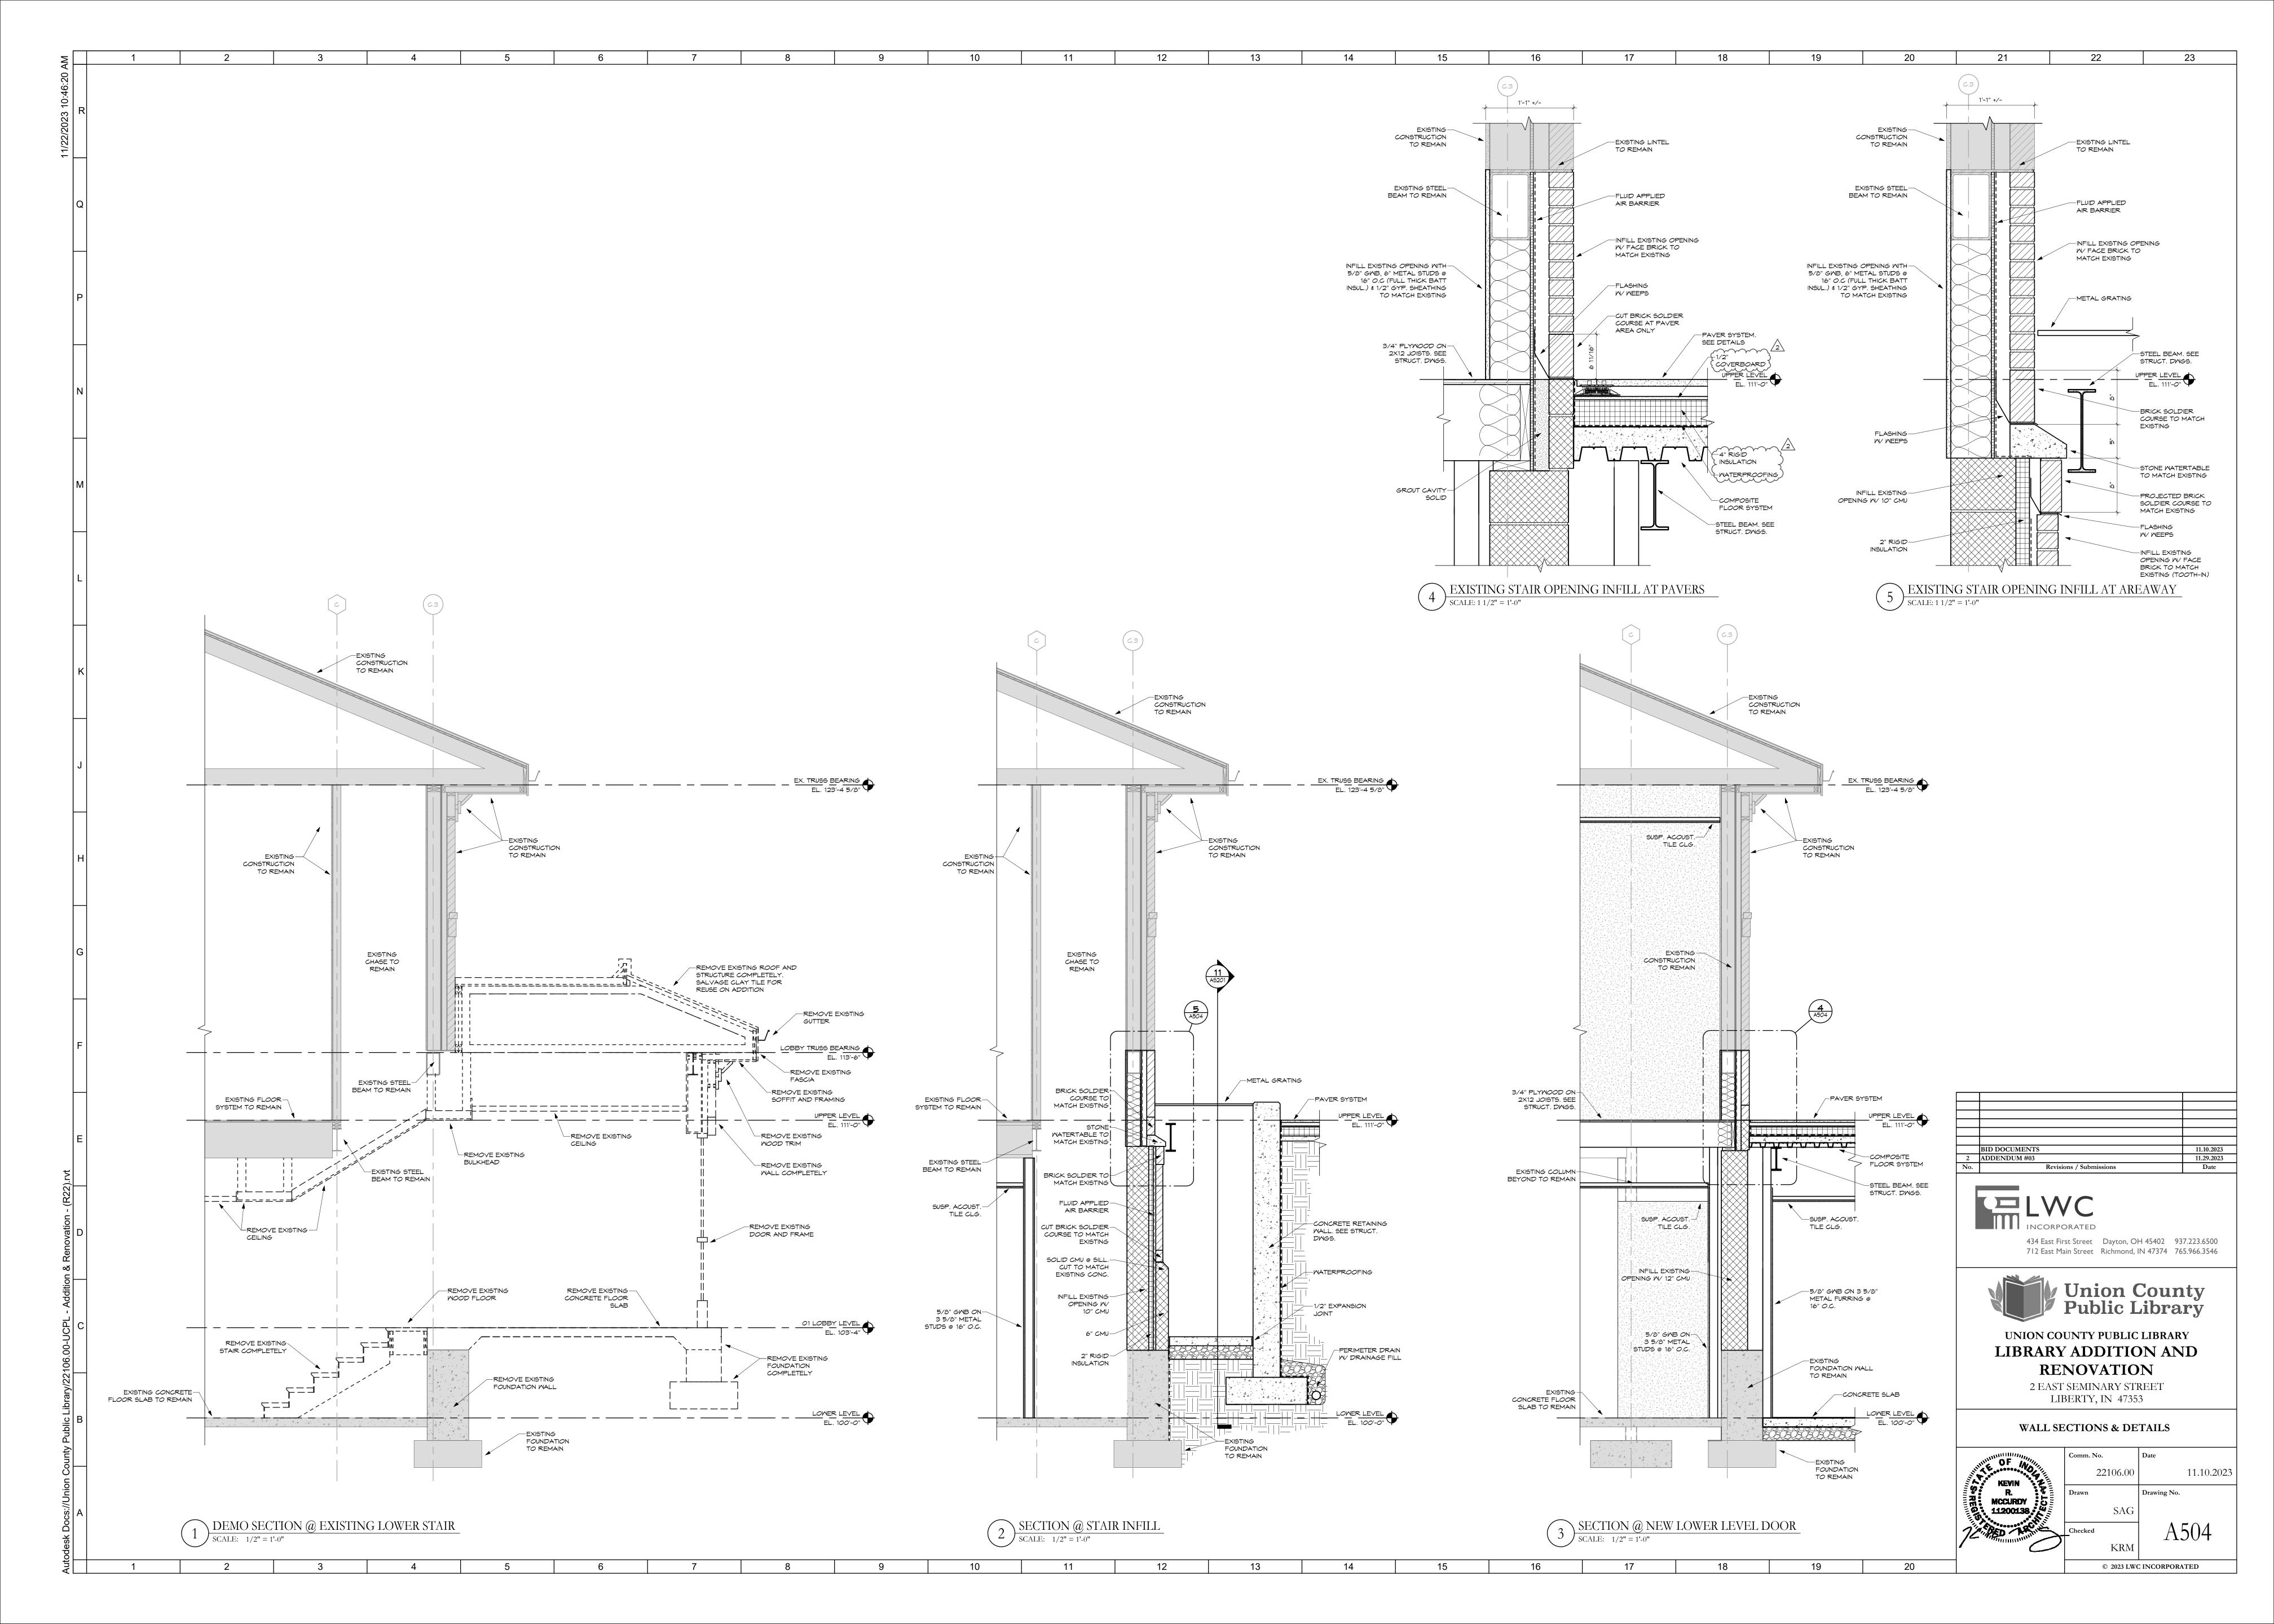

#### **DRAWINGS**

ITEM NO.1 - A504 - Wall Sections & details

Added notes on details 3 & 4